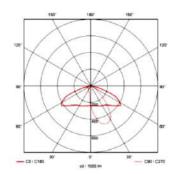

-------------------------|
| Technology        | Mono-crystalline photovoltaic panels |
| Power             | 80 Wp (2 x 40Wp)                     |
| Lifespan          | 25 years                             |
|                   |                                      |
| LIGHTING          |                                      |
| Dimensions        | 820 x 755 x 105 mm                   |
| Mounting          | Top or side mounting, Ø60 mm         |
| Weight            | 23 kg (without pole)                 |
| Protection        | IP65                                 |
| Working temperatu | re -40°C to +70°C                    |
| Connectivity      | Bluetooth                            |

Optional

# LIGHT DISTRIBUTION



# MEDIUM ROAD

Remote monitoring

C90 / C2

#### AREA & WIDE ROAD



# AVAILABLE STANDARD COLORS





# sunna-design.com

© SUNNA DESIGN 2020 - Sunna Design se réserve le droit de modifier les informations de ce document. Sunna Design reserves the right to modify the information in this documen