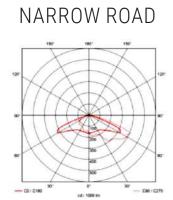

|
|-------------------|--------------------------------------|
| Technology        | Mono-crystalline photovoltaic panels |
| Power             | 80 Wp (2 x 40Wp)                     |
| Lifespan          | 25 years                             |
|                   |                                      |
| LIGHTING          |                                      |
| Dimensions        | 820 x 755 x 105 mm                   |
| Mounting          | Top or side mounting, Ø60 mm         |
| Weight            | 23 kg (without pole)                 |
| Protection        | IP65                                 |
| Working temperatu | re -40°C to +70°C                    |
| Connectivity      | Bluetooth                            |

Optional

# LIGHT DISTRIBUTION



# MEDIUM ROAD

Remote monitoring

C90 / C2

#### AREA & WIDE ROAD



# AVAILABLE STANDARD COLORS





# sunna-design.com

© SUNNA DESIGN 2020 - Sunna Design se réserve le droit de modifier les informations de ce document. Sunna Design reserves the right to modify the information in this documen