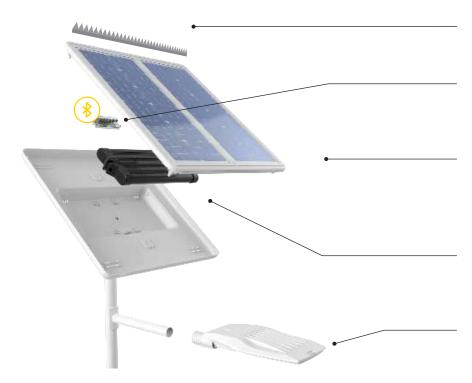

#### INNOVATIVE LIGHTING PROGRAM

Our lighting programs are optimised depending on daily solar radiations. Motion sensor is optional.

ANTI BIRD SPIKES Optional

#### SUNNACORE

Connected electronic system (bluetooth) developped by Sunna Design

#### TILTED SOLAR PANELS

Dedicated to temperate areas. Anti dust and self cleaning coating. No dirt accumulation.

#### HIGH PERFORMANCE NIMH BATTERY

12 years lifespan (40°C constant) according to the IEC 61427 standards

#### HIGH EFFICIENCY LED LANTERN Up to 164 lm/W