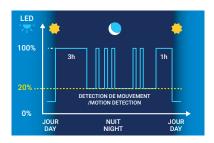

#### INNOVATIVE LIGHTING PROGRAM

Our lighting programs are optimised depending on daily solar radiations. Motion sensor is optional.

ANTI BIRD SPIKES Optional