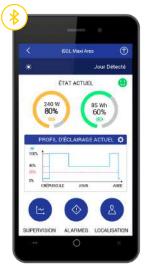

### SUNNAPP<sup>™</sup>, your mobile companion

#### SUNNA CLOUD: REMOTE MANAGEMENT

Our web-based management platform allows you to visualize the collected data and the location of your products.