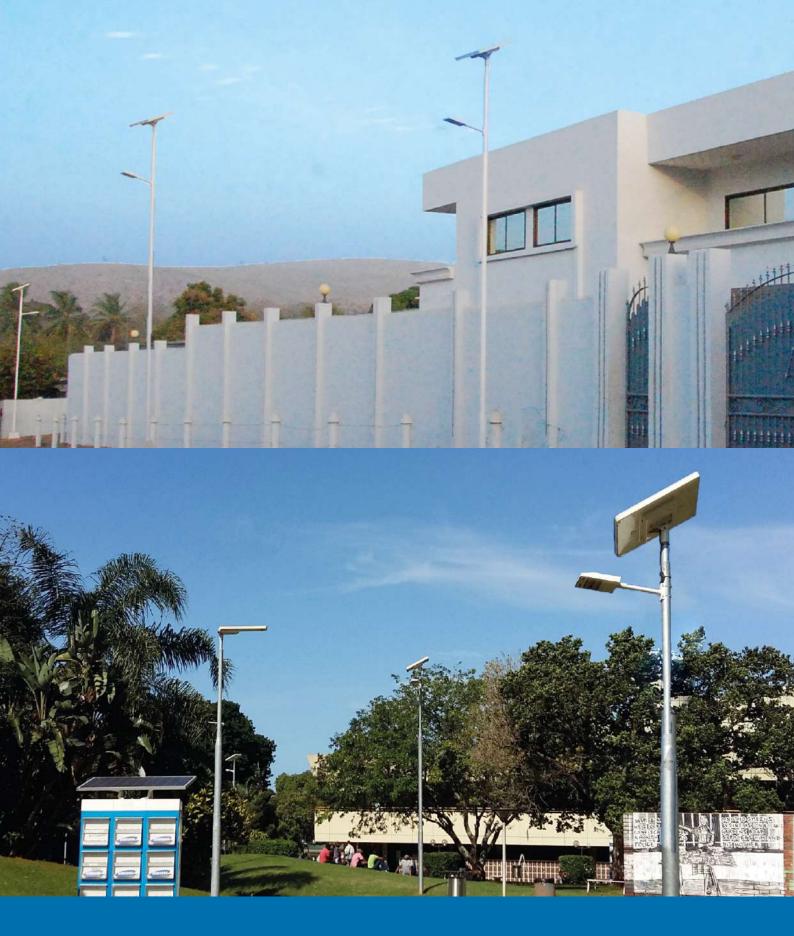

# UP2 Ultra performance solar streetlight

NO BLACKOUT FEATURE

REMOTE MONITORING AND COMMUNICATION

PLUG AND PLAY

UNIQUE RESISTANCE TO EXTREME CLIMATES

# sunna-design.com

© SUNNA DESIGN 2020 - Sunna Design se réserve le droit de modifier les informations de ce document. Sunna Design reserves the right to modify the information in this documen

UP2 is the most reliable all-in-one solar lighting product. Plug and play installation, unrivalled performances and connected services makes it the best solution on the market. It comes with an inhouse developed monitoring solution: the SunnAPP.