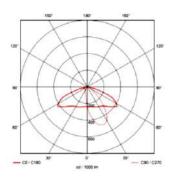

years                             |
| ·                  |                                      |

| BATTERY    |                         |
|------------|-------------------------|
| Technology | LiFePO4                 |
| Voltage    | 25,6V                   |
| Autonomy   | 3 days at nominal power |
| Lifespan   | 10 years                |

| GENERAL             |                           |
|---------------------|---------------------------|
| Fixation            | Top mounting, Ø89 mm      |
| Weight              | From 80 kg (without pole) |
| Protection          | IP65                      |
| Working temperature | 0°C to +50°C              |
| Remote monitoring   | Optional                  |

#### LIGHT DISTRIBUTION

#### NARROW ROAD



#### MEDIUM ROAD



#### AREA & WIDE ROAD



#### TWO MODELS AVAILABLE

### MONO

### DUAL



#### IN DIFFERENT TINTS:



RAL 9010



RAL 8019





# sunna-design.com