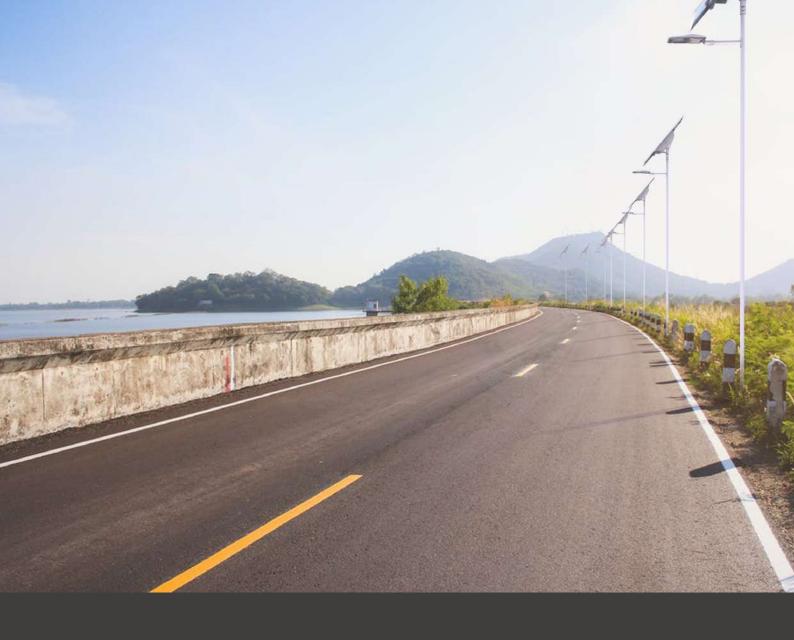

#### EVERGEN-L, HIGH POWER SOLAR STREETLIGHT

EverGen-L is Sunna Design's solar-powered floor lamp designed to illuminate your major projects: main and secondary roads, avenues and boulevards. Fully configurable, our product will exactly meet your needs!

We support you in your project and develop a solution according to your specifications and technical requirements. Specially developed according to your needs, the EverGen-L will provide you with powerful lighting of optimal quality and uniformity.