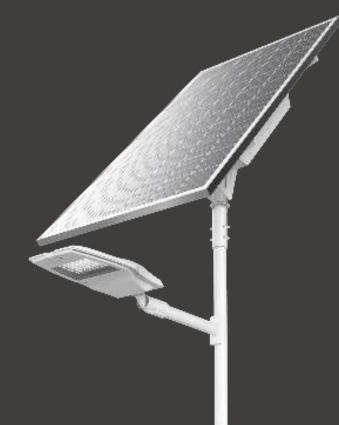

#### EVERGEN-L, HIGH POWER SOLAR STREETLIGHT

EverGen-L is Sunna Design's solar-powered floor lamp designed to illuminate your major projects: main and secondary roads, avenues and boulevards. Fully configurable, our product will exactly meet your needs!

#### TILTED SOLAR PANELS

For all region of the globe. Anti dust and self cleaning coating. No dirt accumulation.

#### **OUICK AND EASY MOUNTING**

Pre-assembled system and quick connectors.

HIGH EFFICIENCY LED LANTERN Up to 164 lm/W