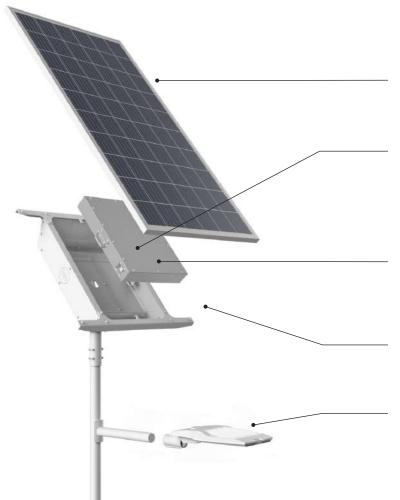

#### TILTED SOLAR PANELS

For all region of the globe. Anti dust and self cleaning coating. No dirt accumulation.

## HIGH PERFORMANCE LITHIUM BATTERY

10 years lifespan (40°C constant) according to the IEC 61427 standards

#### LOAD CONTROLLER

Programmable lighting profile. Intelligent energy management.

#### **OUICK AND EASY MOUNTING**

Pre-assembled system and quick connectors.

HIGH EFFICIENCY LED LANTERN Up to 164 lm/W