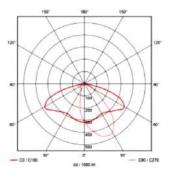

| Lifespan           | 25 years                             |
| ·                  |                                      |

| BATTERY    |                         |
|------------|-------------------------|
| Technology | LiFePO4                 |
| Voltage    | 25,6V                   |
| Autonomy   | 3 days at nominal power |
| Lifespan   | 10 years                |

| GENERAL             |                           |
|---------------------|---------------------------|
| Fixation            | Top mounting, Ø89 mm      |
| Weight              | From 80 kg (without pole) |
| Protection          | IP65                      |
| Working temperature | 0°C to +50°C              |
| Remote monitoring   | Optional                  |

#### LIGHT DISTRIBUTION

#### NARROW ROAD



#### MEDIUM ROAD



#### AREA & WIDE ROAD



#### TWO MODELS AVAILABLE

### MONO

### DUAL



#### IN DIFFERENT TINTS:



RAL 9010



RAL 8019





# sunna-design.com